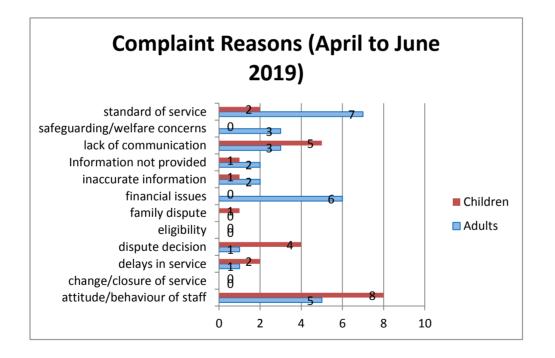

Adult Social Care - statutory Children's Services - statutory

N.B There can be more than one complaint reason

|                     | Adults | Ch | ildren |
|---------------------|--------|----|--------|
| Complaint Withdrawn |        | 7  | 2      |
| Not Upheld          |        | 3  | 4      |
| Partially Upheld    |        | 5  | 2      |
| Upheld              |        | 1  | 4      |