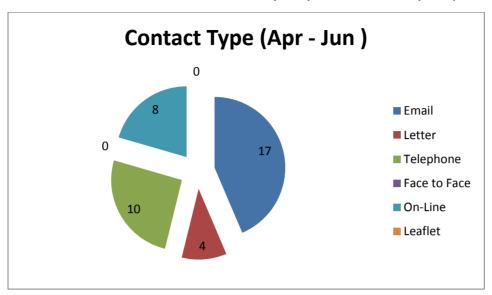

The method of contact by our customers

The cumulative total of complaints from the previous quarter and the build up to this quarter

The complaint outcomes

The reasons for complaints

Stage 3 complaints

Cumulative complaint figures for both Stage 1 and Stage 2 complaints from April 2018 until March 2019