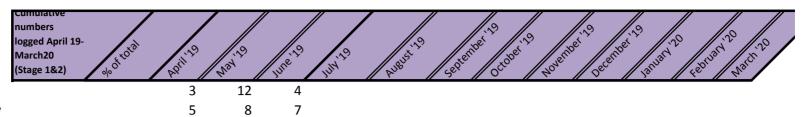

## **Showing this quarters performance**

|                                       | Carry Over                | April             |                   |                   | Мау               |                   |                   |  | June |                   |     |                   | Total |              |
|---------------------------------------|---------------------------|-------------------|-------------------|-------------------|-------------------|-------------------|-------------------|--|------|-------------------|-----|-------------------|-------|--------------|
|                                       | Cumulative<br>(Apr - Jun) | Stage 1<br>logged | In 20<br>days (%) | Stage 2<br>Logged | In 20<br>days (%) | Stage 1<br>logged | In 20 days<br>(%) |  |      | Stage 1<br>logged |     | Stage 2<br>Logged | dave  | Cumul ative* |
| Social Care Adults - <b>Statutory</b> |                           |                   |                   |                   |                   |                   | -                 |  |      |                   |     |                   |       |              |
| Stage 1 Logged (Total)                |                           | 3                 |                   |                   |                   | 12                |                   |  |      | 4                 |     |                   |       | 19           |
| Completed in 20 days (%)              |                           |                   | 100%              |                   |                   |                   | 50%               |  |      |                   | 50% |                   |       |              |
| Stage 2 logged (Total)                |                           |                   |                   |                   |                   |                   |                   |  |      |                   |     | _                 |       |              |
| Completed in 20 days (%)              |                           |                   |                   |                   |                   |                   |                   |  |      |                   |     |                   |       |              |
|                                       |                           |                   |                   |                   |                   |                   |                   |  |      |                   |     | -                 |       |              |

|                                        | Carry Over                | April             |                   |                   |                   | Мау               |                   |   |                   | June              |                   |   |  | Total        |
|----------------------------------------|---------------------------|-------------------|-------------------|-------------------|-------------------|-------------------|-------------------|---|-------------------|-------------------|-------------------|---|--|--------------|
|                                        | Cumulative<br>(Apr - Jun) | Stage 1<br>logged | In 20<br>days (%) | Stage 2<br>Logged | In 20<br>days (%) | Stage 1<br>logged | In 20 days<br>(%) |   | In 20<br>days (%) | Stage 1<br>logged | In 20<br>days (%) |   |  | Cumul ative* |
| Children's Services - <b>Statutory</b> |                           |                   |                   |                   |                   |                   |                   |   |                   |                   |                   |   |  |              |
| Stage 1 Logged (Total)                 |                           | 5                 |                   |                   |                   | 8                 |                   |   |                   | 7                 |                   |   |  | 20           |
| Completed in 20 days (%)               |                           |                   | 40%               |                   |                   |                   | 50%               |   |                   |                   | 29%               |   |  |              |
| Stage 2 logged (Total)                 |                           |                   |                   |                   |                   |                   |                   | 1 |                   |                   |                   | 2 |  | 3            |
| Completed in 20 days (%)               |                           |                   |                   |                   |                   |                   |                   |   |                   |                   |                   |   |  |              |