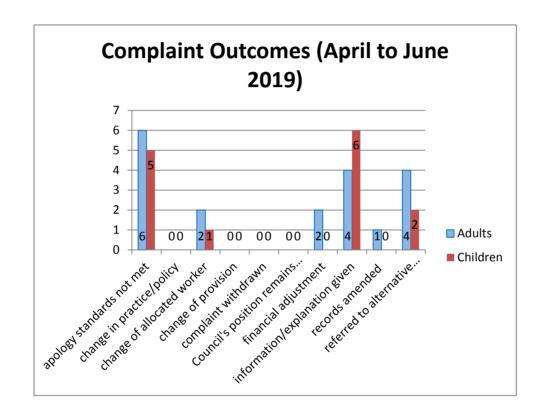

The method of contact by our customers

The cumulative total of complaints from the previous quarter and the build up to this quarter

The complaint outcomes

The reasons for complaints

Stage 3 complaints

Cumulative complaint figures for both Stage 1 and Stage 2 complaints from April 2018 until March 2019